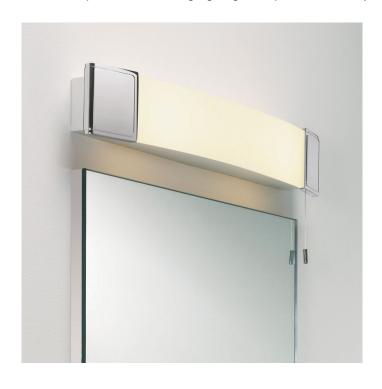

## **Astro Anja Shaver Wall Light**

Suitable for the bathroom, as an IP20 means you can install in zones 3. The Anja Shaver light can be switched on directly from the light, by pulling the string on the side. The Anja Shaver comes with a polished chrome frame and a glass diffuser. Sockets on the Anja Shaver can be utilised for electric shavers and toothbruses.