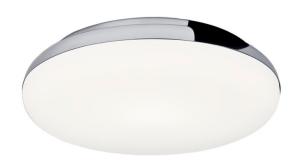

# Astro Altea 300 Ceiling / Wall Light

SOURCE: https://www.davidvillagelighting.co.uk/product/Astro-Altea-300-Ceiling-Wall-Light/18519

## Astro Altea 300 Ceiling / Wall Light

The Altea range lights are available in a polished chrome finish. The Altea 300 takes a retrofit halogen light bulb, but there is also an LED version available.

The IP rating makes the Altea 300 suitable for bathrooms, zones 2 and 3.