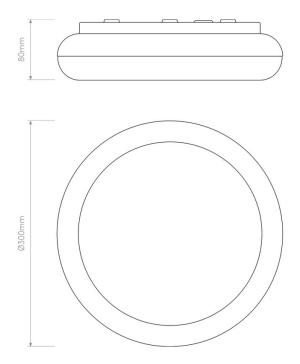

#### PRODUCT SPECIFICATION

Light Source: 1 x Max 60W E27 (excluded)

IP Code: 44

Dimming: Non-dimmable.Dimensions: Height: 8cm

Diameter: 30cm

For all sales and technical enquiries, please contact:

+44 (0)114 263 4266