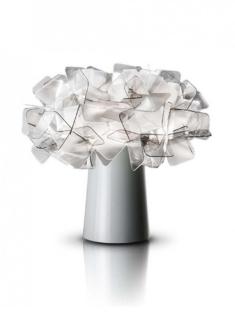

## Clizia Table Lamp

Inspired by the beauty of nature, the Slamp Clizia table lamp brings soft illumination to a multitude of settings in the form of an abundant bouquet. Designed by Adriana Rachele, the Slamp Czilia Table Lamp is guaranteed to enrich your private or commercial premise. This table lamp is hand crafted from Opalflex, a material patented by Slamp, it is a recyclable synthetic material made up of polymers.

The Czilia Table Lamp is available in more muted tones for minimalistic environments or more bold options to inject a splash of colour into your space. No matter which you choose, the Czilia is guaranteed to be an eye catcher. Clizia is a tribute to the effects of natural sunlight, with aspects of nature influenced throughout. The table lamp not only resembles flowers, but also imitates a cloud, with the sun shining brightly behind it.