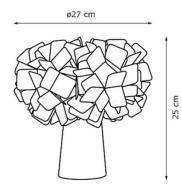

#### PRODUCT SPECIFICATION

Light Source: 1 x Max 6W E14 LED (excluded)

IP Code: 20

**Dimming:** In line on/off switch included on cable.

Dimensions: Ø27cm

Height: 25cm

For all sales and technical enquiries, please contact: