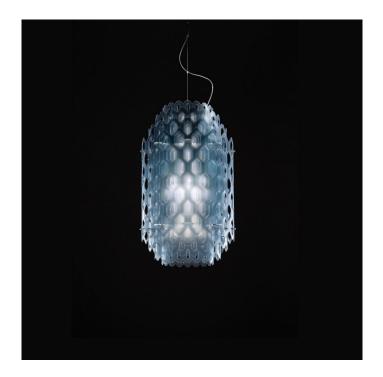

# Slamp Chantal Small Suspension LED

SOURCE: https://www.davidvillagelighting.co.uk/product/Slamp-Chantal-Small-Suspension-LED/18504

### **PRODUCT DESCRIPTION**

Slamp Chantal Small Suspension.

Chantal's sculptural shape seems to be moulded from a singular, industrious frame, much like a honeycomb with its impalpable elements. Its concentric, hexagonal shapes allow for unending views. Chantal's LED source resembles waves pulling away from the shore, leaving little-illuminated drops behind.

#### PRODUCT SPECIFICATION

Light Source: 35W, 2700K, 4000lumens Dimensions: Ø 36 cm x h60 cm Maximum cable length: 140 cm