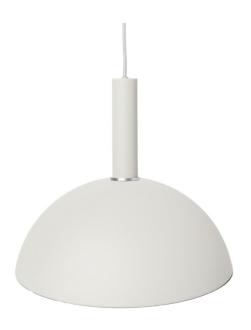

## Ferm Living Collect High Socket Pendant Dome Light

An elegant and adaptable addition to Ferm Living's Collect Lighting series, the Collect High Socket Pendant Dome offers a bold yet refined aesthetic. The large dome shade, crafted from powder-coated metal, enhances the light's diffusion, creating a balanced and inviting ambience. This high-socket version provides an elongated silhouette, adding height and a striking visual presence to any space.

Ideal for open-plan interiors, kitchen islands, and statement lighting above dining tables, the high socket design draws attention while maintaining a minimalist, contemporary feel. Equipped with a fabric-covered 3-metre cord, a coordinating ceiling canopy, and a decorative brass ring, this pendant seamlessly merges style and functionality. The dimmable feature allows for customisable lighting, adapting effortlessly to different settings.