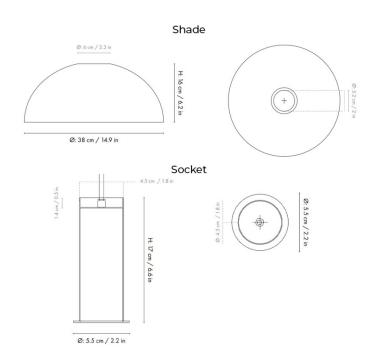

#### PRODUCT SPECIFICATION

Light Source: 1 x Max 13W LED E27 (Excluded)

IP Code: 20

**Dimming:** Dimmable via mains phase dimming.

Dimensions: Socket Height: 17cm

Socket: Ø5.5cm Shade Height: 16cm Shade: Ø38cm

Cable Length: 300cm