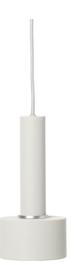

## Ferm Living Collect High Socket Pendant Disc

Designed as part of Ferm Living's Collect Lighting system, the Collect High Socket Pendant Disc offers a refined yet versatile lighting solution. With its taller socket design and compact Disc shade, this pendant provides a distinctive presence while maintaining a minimalist aesthetic. The powder-coated metal construction ensures durability, while the elegant finish choices allow for easy integration into any interior setting.

Ideal for creating statement lighting above dining tables, kitchen counters, or entryways, the high socket version offers an elongated form that enhances the fixture's visual impact. Featuring a fabric-covered 3-metre cord, a decorative ring, and a coordinating ceiling canopy, this pendant combines function with contemporary design. The dimmable function enables users to customise the lighting intensity to fit any atmosphere.