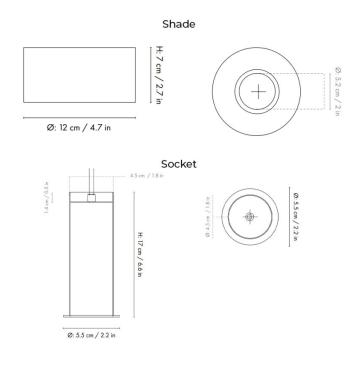

#### **PRODUCT SPECIFICATION**

Light Source: 1 x Max 13W LED E27 (Excluded)

IP Code: 20 Dimming: Dimmable via mains phase dimming. Dimensions: Socket Height: 17cm Socket: Ø5.5cm Shade Height: 7cm Shade: Ø12cm