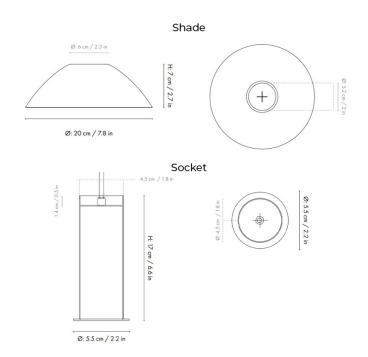

#### PRODUCT SPECIFICATION

Light Source: 1 x Max 13W LED E27 (Excluded)

IP Code: 20

**Dimming:** Dimmable via mains phase dimming.

Dimensions: Socket Height: 17cm

Socket: Ø5.5cm Shade Height: 7cm Shade: Ø20cm

Cable Length: 300cm