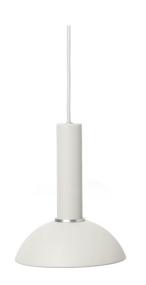

# Ferm Living Collect High Socket Pendant Hoop

SOURCE: https://www.davidvillagelighting.co.uk/product/Ferm-Living-Collect-High-Socket-Pendant-Hoop/18460

# Ferm Living Collect High Socket Pendant Hoop

A striking addition to the Collect Lighting series, the Ferm Living Collect High Socket Pendant Hoop offers an elegant and versatile lighting solution. With its simple profile, this pendant light adds a minimal touch to contemporary interiors, offering a refined yet functional design. The powder-coated metal socket is available in a variety of finishes, allowing you to customise the look to suit your space.

Ideal for use as a statement piece above dining areas or in entryways, the high socket version provides a more elongated silhouette that enhances the presence of the fixture. Its included 3-metre fabric-covered cord ensures flexibility in installation, while the dimming compatibility allows you to adjust the lighting to match the mood of your space.