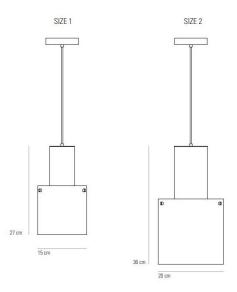

### PRODUCT SPECIFICATION

- Light Source:Size 1: 1x E27 60W max. (excluded)<br/>Size 2: 1x E27 60W max. (excluded)IP Code:20Dimming:Dimmable via main phase dimming
- Dimensions: Size 1: H 27cm W 15cm Size 2: H 36cm W 20cm