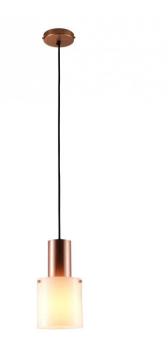

## **Original BTC Walter Pendant Light**

The Walter pendant light by Original BTC has a unique 1960s feel with a hand blown glass shade in a choice of either anthracite or opal glass. Original BTC's production process ensures a product of premium colour, clarity and brilliance unlike homogenous mould-made glass each piece is unique, with slight variations, demonstrating the care and attention with which it has been crafted.

Coming in a choice of either satin brass or satin copper, the Walter pendant light combines striking materials and colours to create a beautiful lighting product. The Walter pendant has black cotton braided cable and a matching satin brass or satin copper ceiling rose and is available in two sizes.