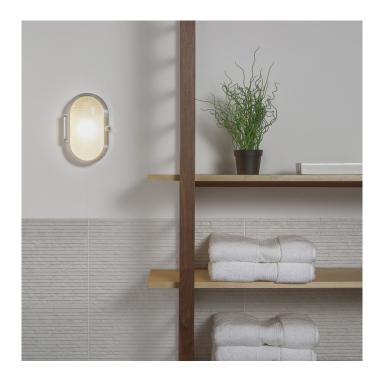

# **Astro Toronto Oval Ceiling/Wall Light**

SOURCE: https://www.davidvillagelighting.co.uk/product/Astro-Toronto-Oval-CeilingWall-Light/18411

### **Toronto Oval by Astro**

An exterior wall light in a polished aluminium finish, the Toronto Oval is part of the Toronto Exterior lights by Astro. Rated at IP65, the Toronto Oval can be installed outdoors or in bathrooms (zones 1, 2 and 3). The light can be installed either on the ceiling or the wall, depending on your use and preference. When used with a dimmable light source, the Toronto can be dimmed via mains phase. Please note, this light is not suitable for mounting on flammable material.