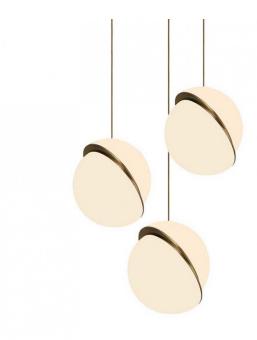

# Lee Broom Mini Crescent 3 **Piece Chandelier**

SOURCE: https://www.davidvillagelighting.co.uk/product/Lee-Broom-Mini-Crescent-3-Piece-Chandelier/18402

## Lee Broom Crescent Mini 3 Chandelier

The Lee Broom Crescent Mini 3 Chandelier is characterised by its three illuminated spheres, well known for their unique diffusers. The opaque acrylic sphere is sliced asymmetrically in half to reveal a crescent-shaped brushed brass fascia, appearing to be frozen in time as each pendant grants the illusion of the top half of the diffuser slipping away. Each individual Crescent pendant in this chandelier hangs elegantly at various heights from a central ceiling plate, the cables offer you easy adjustability allowing you to personalise the height to whatever suits yours and your environment's needs.

The Crescent Mini 3 Piece Chandelier makes a beautiful centrepiece above your dining table or kitchen island, as well as over your coffee table or to illuminate your staircase. If you have a larger space, the Crescent 5 Piece Chandelier is a great alternative. This luminaire creates a warm and glare free ambient lighting, guaranteed to make your space feel more cosy and inviting.