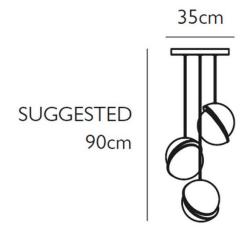

### PRODUCT SPECIFICATION

Light Source: 3 x Max 6.2W E27 LED (included)

IP Code:

20

Dimming: Dimmable via mains phase dimming.

Dimensions: Diffuser Height: 22cm

Diffuser Width: 20cm Cable Length: 3 x 300cm Ceiling Rose: Ø35cm