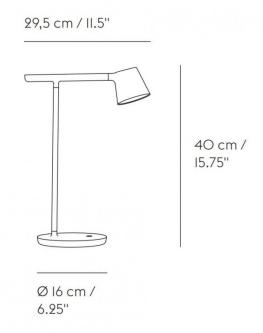

#### PRODUCT SPECIFICATION

Light Source: 7W, 2700K, 200 Lumens

IP Code: 20

**Dimming:** In-line dimmer included on product.

Dimensions: Height: 40cm

Depth: 29.5cm Base: Ø16cm

Cable Length: 200cm

For all sales and technical enquiries, please contact: