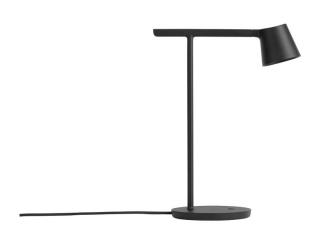

## Muuto Tip LED Table Lamp

The Muuto Tip Table Lamp was designed by Jens Fager, and holds an architectural silhouette. During the initial design phase, he and his team went through every single detail to make sure it was perfect, including its functionality. The Tip serves its purpose, an easy-to-use and everyday table lamp for everyone and every room.

Molded aluminium was used to cast the lamp and the material gives the Tip lamp a smooth and clean look while highlighting its quality. The head is adjustable as is the body and you can adjust the light direction whichever way it suits you. The Tip also holds a dimmable function, with the light gradually fading when it is switched on or off. You can select between 5 colour options: black, copper, grey, white or light green.