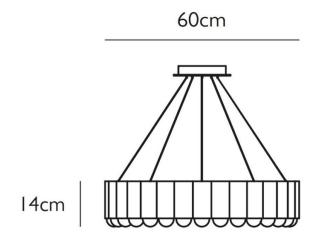

#### PRODUCT SPECIFICATION

Light Source: 30 x 1.2W, 2700K, 60 Lumens

IP Code: 20

**Dimming:** Dimmable via mains phase dimming.

Dimensions: Shade: Ø60cm

Shade Height: 14cm Min Drop Height: 55cm Max Drop Height: 280cm Ceiling Rose: Ø25cm