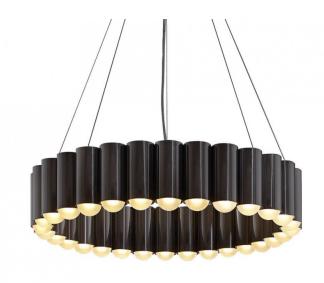

# Lee Broom Carousel LED Suspension

Designed by Lee Broom and inspired by a traditional British fairground ride, Carousel is suspended in the air appearing to float above you. Carousel consists of 30 metal cylinders, which encompass an LED light source creating a ring of light which projects a functional but glare-free illumination onto the area below. It is suspended from a polished gunmetal ceiling plate by steel tensile wires with a single clear cable.

This suspension becomes a focal point in whichever room you display it in and is a beautiful addition to contemporary dining spaces, both residential and commercial. Lee Broom Carousel can also make a statement in modern kitchens, entryways, over shop counters and above hotel reception desks.

The Lee Broom carousel is available in Black, Chrome, Gold or Gunmetal.

An XL version with a 120cm diameter is also available, please contact us for more details and prices.