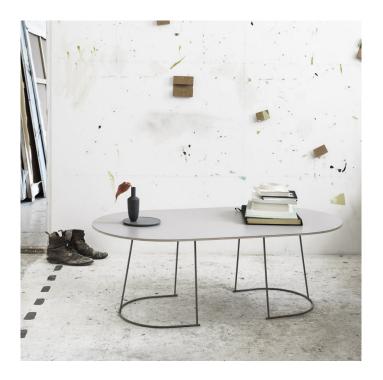

## Muuto Airy Coffee Table - Large

The biggest in the collection, the Muuto Airy Large Coffee Table combines a thin welded metal frame with a slim plywood tabletop resulting in a geometric but minimalistic table. Airy creates a geometric and sophisticated silhouette that is further refined by its three simplistic finishes (Off-White, Black or Grey).

Designed by Cecilie Manz, the Airy Table is suitable for a range of functions, and has a playful yet quiet personality, making it an easy addition to any space. Particularly stunning in living rooms, hotels, cafes and reception areas.