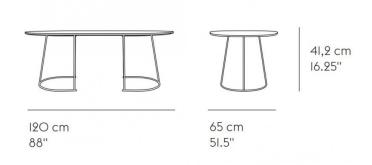

#### PRODUCT SPECIFICATION

Dimensions: Length: 120cm Width: 65cm Height: 41.2cm