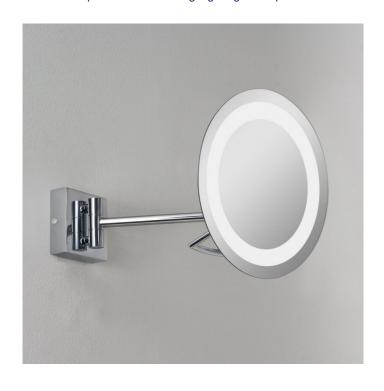

## **Gena Mirror Light by Astro**

A polished chrome mirror light, for bathroom installation, the Gena offers a x3 magnification. The retrofit mirror light is adjustable via a swivel arm that you can tilt up to 45 or rotate up to 180. The Gena light is switched, with a pull cord, an dimmable via mains phase when used with a compatible and dimmable light bulb.

#### PRODUCT SPECIFICATION

Light Source: 1 x 25W Max G9 (excluded)

IP Code:

Dimming: Dimmable via mains phase dimming.

Dimensions: Diameter 220 mm

Depth 275 mm