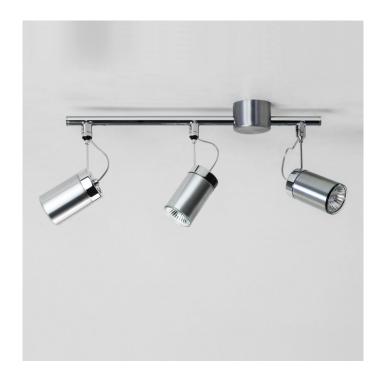

## **Astro Montana Triple Spotlight**

A simplistic and stylish triple spotlight, the Montana is available by Astro lighting in a brushed aluminium finish. The wall light is IP20 rated, making it ideal for interior spaces or bathrooms (strictly zone 3). The spotlights are adjustable, and you can direct each spotlight to different directions. The light is also dimmable via mains phase, when used with dimmable lamps.