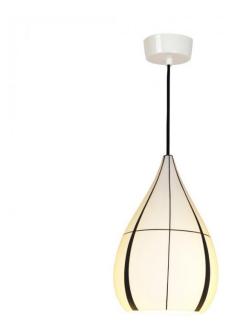

## Original BTC Drop Linear Pendant Light

Original BTC's Drop Linear suspension is made from bone china with hand painted black linear design. Original BTC's manufacturing process uses traditional methods of moulding, firing and fettling to create products which are of top quality and design.

The Drop Linear pendant light by Original BTC has a classical cone shaped shade which provides a soft diffused light whether used singularly or in a linear composition or cluster. The Drop Linear pendant comes with a matching ceiling rose to complete the design.