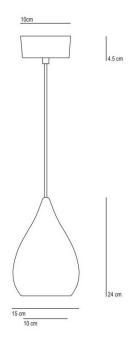

#### PRODUCT SPECIFICATION

Light Source: 1x E27 60W max. (excluded)

IP Code: 20

**Dimming:** Dimmable via mains phase dimming

**Dimensions:** Height: 24cm

Width: 15cm

Ceiling canopy: 10cm Cord length: 150cm