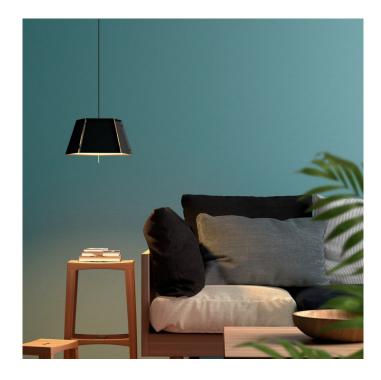

### **PRODUCT DESCRIPTION**

In 1996, Gonzalo Milà and Juan Carlos Ines designed a lamp made of aluminium. But at that time his idea was a prototype. The moment to launch Penta finally arrived, and a very important change to make it happen was to replace the initial folded plate with the stamping technique. Choose a corner and let Penta create its warm atmosphere, either illuminating a space or as mood lighting thanks to the incorporated dimmer.

### **PRODUCT SPECIFICATION**

Light Source: 8.4W, 2700K, 902 lumens

**IP Code:** 20

**Dimming:** Integrated dimmer on the product.

Dimensions: Ø 30 cm 2m max drop height Ø 12 cm ceiling rose