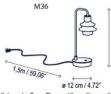

shade you decide upon, both produce an intimate and diffused light, perfect for creating a relaxed ambience. The Drip/Drop LED Table Lamp makes a beautiful addition next to your bed, in a hallway, in your lounge or in commercial settings; such as restaurants, bars and libraries.

Also available with proxy dimmer switch. Please contact us for more information and prices.

1 35,50 cm / 13.98'

### **PRODUCT SPECIFICATION**

ver

barcelona lights

LA4991

Light Source: 3W, 2700k, 345 Lumens

- **IP Code:** 20
- **Dimming:** Non-dimmable.

#### Dimensions: Drip M36

Height: 35.5cm Shade: Ø8.5cm Base: 12cm

#### Drip M50

Height: 50cm Shade: Ø8.5cm Base: Ø12cm

#### Drop M36

Height: 35.5cm Shade: Ø10.7cm Base: Ø12cm

#### Drop M50

Height: 50cm Shade: Ø10.7cm Base: Ø12cm

Cable Length: 150cm





\*Interruptor Proxy Dimmer / Proxy Dimmer Switch

uptor Proxy Dimmer / Proxy Dimmer Switch







## For all sales and technical enquiries, please contact:

+44 (0)114 263 4266 info@davidvillagelighting.co.uk www.davidvillagelighting.co.uk