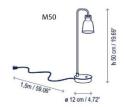

ade you decide upon, both produce an intimate and diffused light, perfect for creating a relaxed ambience. The Drip/Drop LED Table Lamp makes a beautiful addition next to your bed, in a hallway, in your lounge or in commercial settings; such as restaurants, bars and libraries.

Also available with proxy dimmer switch. Please contact us for more information and prices.

1 35,50 cm / 13.98'

### **PRODUCT SPECIFICATION**

ver

barcelona lights

LA4991

Light Source: 3W, 2700k, 345 Lumens

- **IP Code:** 20
- **Dimming:** Non-dimmable.

#### Dimensions: Drip M36

Height: 35.5cm Shade: Ø8.5cm Base: 12cm

#### Drip M50

Height: 50cm Shade: Ø8.5cm Base: Ø12cm

#### Drop M36

Height: 35.5cm Shade: Ø10.7cm Base: Ø12cm

#### Drop M50

Height: 50cm Shade: Ø10.7cm Base: Ø12cm

Cable Length: 150cm





\*Interruptor Proxy Dimmer / Proxy Dimmer Switch

uptor Proxy Dimmer / Proxy Dimmer Switch







## For all sales and technical enquiries, please contact:

+44 (0)114 263 4266 info@davidvillagelighting.co.uk www.davidvillagelighting.co.uk