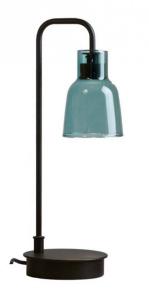

## **Bover Drip/Drop LED Table Lamp**

The Drip/Drop LED Table Lamp by Bover was designed by Christophe Mathieu and is an incredibly versatile lighting solution. The shade is available in two different colour options and two shapes: either Drip or Drop. Drip boasts a slender and minimalistic design with clean lines, whilst the Drop shade creates a more dramatic effect in your room with distinctive curves and a wider diameter. Both shades harbour their own personality and can adapt to a range of settings, specifically contemporary interiors.

No matter which shade you decide upon, both produce an intimate and diffused light, perfect for creating a relaxed ambience. The Drip/Drop LED Table Lamp makes a beautiful addition next to your bed, in a hallway, in your lounge or in commercial settings; such as restaurants, bars and libraries.