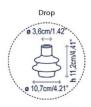

#### Drop M36

Height: 35.5cm Shade: Ø10.7cm Base: Ø12cm

#### Drop M50

Height: 50cm Shade: Ø10.7cm Base: Ø12cm

Cable Length: 150cm

\*Interruptor Proxy Dimmer / Proxy Dimmer Switch

uptor Proxy Dimmer / Proxy Dimmer Switch