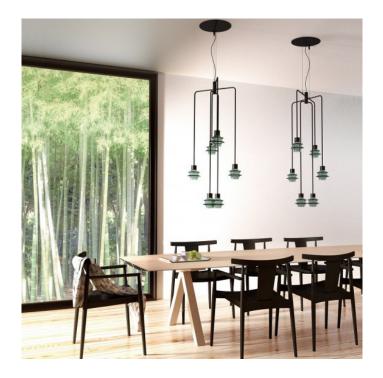

# Bover Drop S/06 LED Suspension

SOURCE: https://www.davidvillagelighting.co.uk/product/Bover-Drop-S06-LED-Suspension/18288

## **Bover Drop S/06 Suspension LED**

David

Village Lighting

Drop's small screen is made of borosilicate glass, finer and more delicate than blown glass.

The light source is an LED that is hidden so that light is the only protagonist. Then, when the light is projected and reflected in the materials that are found along the way, it creates a set of sparkles and shadows.