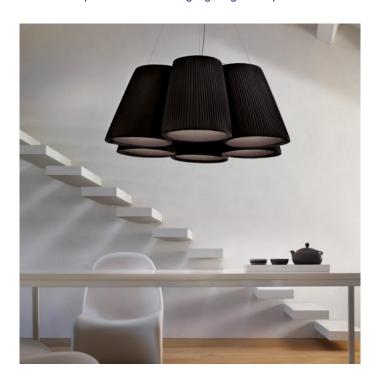

# **Modoluce Florinda 6 Suspension**

Florence Suspension with 6 shades in hand folded pleated material, available in 6 colours: white, beige, fuschia, black, purple, orange or dark brown.

A timeless design, which gives a wonderful light and shadow effect.

#### PRODUCT SPECIFICATION

**Light Source:** 6 x 70W E27 + 1 x 42W E14 (excluded) **Dimming:** Dimmable via mains phase dimming.

Dimensions: Ø 94cm shade

200 cm drop height 38 cm shade height

For all sales and technical enquiries, please contact: