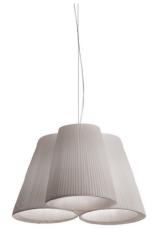

#### **PRODUCT SPECIFICATION**

| Light<br>Source: | Florinda 3: 3 x Max 70W E27 (Excluded)<br>Florinda 6: 6 x Max 70W E27 + 1 x Max 42W<br>E14 (Excluded) |
|------------------|-------------------------------------------------------------------------------------------------------|
| IP Code:         | 20                                                                                                    |
| Dimming:         | Dimmable via mains phase dimming.                                                                     |
| Dimensions:      | Florinda 3:<br>Shade: Ø63cm<br>Height: 38cm<br>Cable Length: 200cm                                    |
|                  | <b>Florinda 6:</b><br>Shade: Ø94cm<br>Height: 38cm                                                    |

Cable Length: 230cm