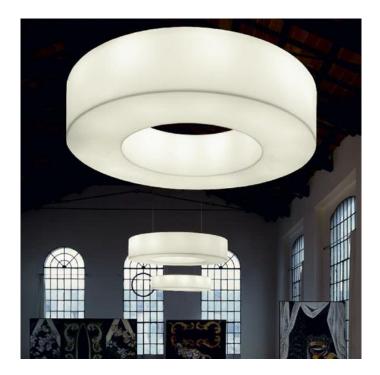

## **Modoluce Atollo Suspension**

Oversized suspension, made from white polyethylene, with chrome plated detail.

David

Village Lighting

This 70cm diameter version is as a single wire suspension.

The 70cm version is also available as a 3 wire suspension, please contact us for more infomation.

Also available with a 100cm diameter and a 150cm diameter.

For further details on pricing, lamp options & sizes please contact us .