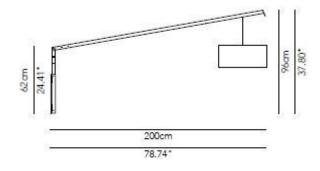

#### PRODUCT SPECIFICATION

Light Source: 1 x Max 70W E27 (excluded)

IP Code: 20

Dimensions: Shade: Ø45cm

Shade Height: 21cm Depth: 200cm Full Height: 96cm

For all sales and technical enquiries, please contact: