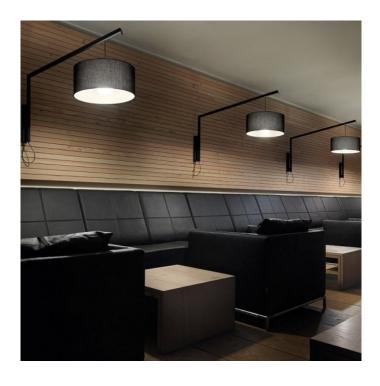

## **Modoluce Angelica Large Wall Light**

Matt painted metal structure available in white, or black. Gives a beautiful soft warm light emission. A beautiful edition to any environment.

Available with either a cable and plug or as a hardwired version.

The wall light has a cantilevered arm rotating on the axis by 160 degrees.

Available in white or black with matching cotton shades. Other shade colours available on request.

Lamp excluded