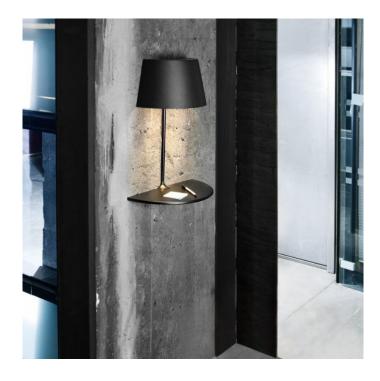

### PRODUCT DESCRIPTION

Northern Illusion Wall.

Illusion combines the functional elements of light and a table. It hovers above the ground, challenging our perceptions of gravity and our ideas of two common pieces of furniture, offering elements of surprise and magic. Combined in one, the lamp and table become the focal point of any space, whilst providing a place for your cocktail drink or your keys. The glossy white version of Illusion directs a strong and clear light down from the shade, whilst the matt black version emits a light that is more sparse and diffused.

Illusion was inspired by the wonders of the Scandinavian natural landscape. In particular Kjæragbolten, a large rock hovering in the crevice of a mountain above Lysefjorden in Rogaland, Norway.