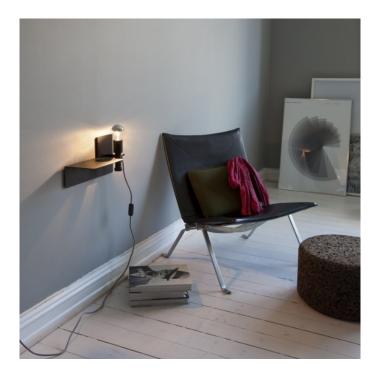

### **PRODUCT DESCRIPTION**

Northern Sunday.

Sunday is a wall light and shelf in-one. It is lit by using either a bulb or a candle. This petite design object was created by Frost Produkt after being invited by the Norwegian design magazine, Design Interiør, to create a lamp within the timeframe of a week.

Sunday may be used as a bedside table or in a hallway, in the chalet or actually anywhere you may need a combined light and a shelf. Vary the mood by simply turning the socket and relock it! The perfect mood maker for a Sunday morning in bed.