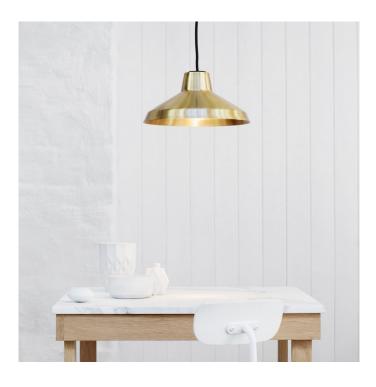

# Northern Evergreen Large Pendant

SOURCE: https://www.davidvillagelighting.co.uk/product/Northern-Evergreen-Large-Pendant/18218

### PRODUCT DESCRIPTION

Northern Evergreen Large Pendant.

Evergreen's classic design revisits the clean lines and classic shapes of the past, revealing how relevant they are to the interiors we live in today. Originally, pendant lamps were created to provide an industrial overhead light source, but gradually became style statements in themselves. Made in brass and crafted with a streamlined shade, Evergreen revives the beauty of understated materials and functional design. Evergreen is practical too, made in two sizes to spread overall ambient light or direct it onto specific areas. Whether suspended individually in the centre of a space, clustered together over a tabletop or hung in a row over a bar counter, Evergreen can create a focal point in any room. Evergreen's classic contours look good from every angle, and are guaranteed to remain in style for years to come.

Lamp excluded.

Wire colour and length: Black silk 300 cm

### PRODUCT SPECIFICATION

Light Source: E27, 60 W max excluded

IP Code: 20

**Dimming:** Dimmable via mains phase dimming.

For all sales and technical enquiries, please contact:

+44 (0)114 263 4266

info@davidvillagelighting.co.uk