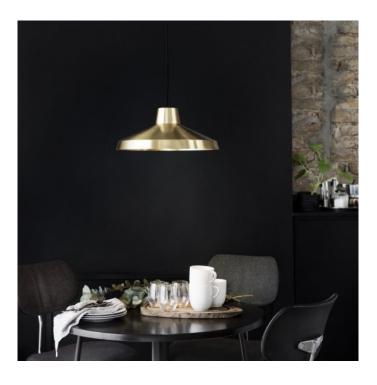

# Northern Evergreen Small Pendant

SOURCE: https://www.davidvillagelighting.co.uk/product/northern-evergreen-small-pendant/18217

### PRODUCT DESCRIPTION

Northern Evergreen Small Pendant.

Evergreen's classic design revisits the clean lines and classic shapes of the past, revealing how relevant they are to the interiors we live in today. Originally, pendant lamps were created to provide an industrial overhead light source, but gradually became style statements in themselves. Made in brass and crafted with a streamlined shade, Evergreen revives the beauty of understated materials and functional design. Evergreen is practical too, made in two sizes to spread overall ambient light or direct it onto specific areas. Whether suspended individually in the centre of a space, clustered together over a tabletop or hung in a row over a bar counter, Evergreen can create a focal point in any room. Evergreen's classic contours look good from every angle, and are guaranteed to remain in style for years to come.