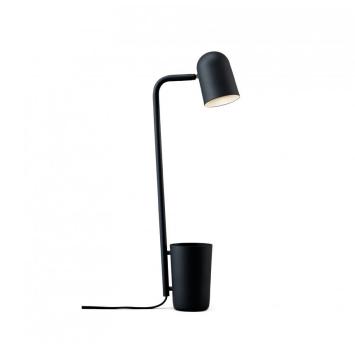

## Northern Buddy Table Lamp

The Buddy Table Lamp was designed by Mads Sætter-Lassen for Northern. Mads described this table lamp as "the little helper everyone needs". The stylish design features storage for pens, pencils, keys, or any other small object that needs storing. Perfect for keeping desks neat and clutter-free. The direct lighting from The Buddy Table Light is ideal for task lighting in an office. The lampshade can be adjusted, allowing you to direct the light exactly where needed.

The Buddy Table Lamp is available in three neutral tones: Black, White, and Dark Grey, which will suit a range of decors and applications. This stylish table light is perfect for adding ambient lighting to your home while bringing you the innovation and functionality of Nordic design. The Buddy Table Lamp was the winner of the Northern Studio Award in 2015. Also available in the collection is the **Buddy Wall Light**. Display together to create a contemporary display throughout your home.