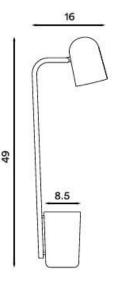

#### **PRODUCT SPECIFICATION**

| Light Source: | 1 x Max 6W LED GU10 (excluded)  |
|---------------|---------------------------------|
| IP Code:      | 20                              |
| Dimming:      | In-line on/off switch on cable. |
| Dimensions:   | Shade: Ø10cm                    |
|               | Height: 49cm                    |
|               | Depth: 16cm                     |
|               | Base: Ø3.5cm                    |
|               | Cable Length: 200cm             |