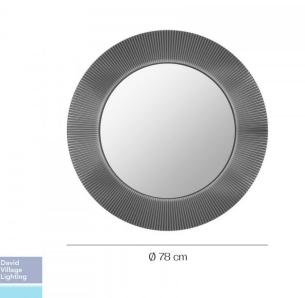

## Kartell All Saints Mirror

The All Stains mirror comes with a colourful PMMA frame with a pleated effect. The frame has a slight transparency making it versatile to match with any decor, whether minimalist, contemporary, eccentric or anti-conformist. The All Saints mirror can be used outside the bathroom as well, in the entrance-way, hallway, living room or the bedrooms.

#### **PRODUCT SPECIFICATION**

IP Code: 44 Dimensions: Ø 78 cm

David Village Lighting