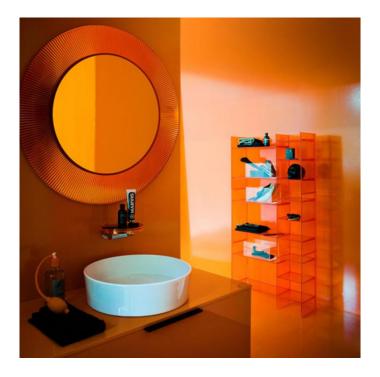

## Kartell All Saints Mirror

The All Stains mirror comes with a colourful PMMA frame with a pleated effect. The frame has a slight transparency making it versatile to match with any decor, whether minimalist, contemporary, eccentric or anti-conformist. The All Saints mirror can be used outside the bathroom as well, in the entrance-way, hallway, living room or the bedrooms.