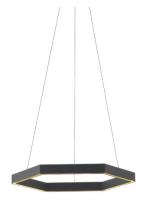

## **Resident Hex 750 LED Pendant**

The Resident Hex 750 Pendant is a contemporary geometric light fixture, designed to enhance modern interiors with its minimalist style. Handmade in Auckland, New Zealand, the Hex 750 features a hexagonal frame in matt black. A high-quality integrated LED light source is diffused through recessed frosted acrylic, providing even illumination for any setting.

David

Village Lighting

Perfect for both residential and commercial environments, the Hex 750 Pendant can be hung individually or in clusters to create a striking visual statement. Its sleek design and versatility make it an excellent choice for spaces ranging from kitchens and dining rooms to offices and showrooms.