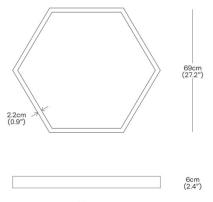

#### **PRODUCT SPECIFICATION**

20

Light Source: 58W, 2700K, 3543 Lumens

IP Code:

**Dimming:** Dimmable via mains phase dimming.

Dimensions: Shade: Ø80cm Shade Height: 6cm Canopy: Ø28.5cm Canopy Height: 5cm