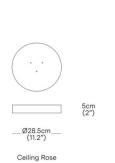

#### **PRODUCT SPECIFICATION**

20

Light Source: 58W, 2700K, 3543 Lumens

IP Code:

**Dimming:** Dimmable via mains phase dimming.

Dimensions: Shade: Ø80cm Shade Height: 6cm Canopy: Ø28.5cm Canopy Height: 5cm