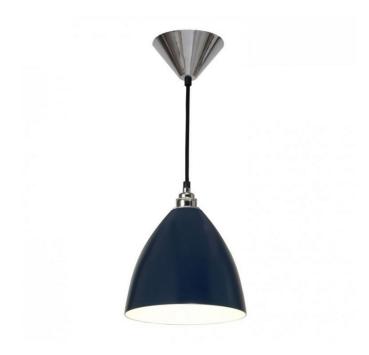

## **Original BTC Task Pendant Light**

Original BTC's simple, functional design of the Task lighting range allows a high level of illumination to be directed exactly where needed – hence the inspiration for the name of the collection. The aluminium shade is handspun according to traditional manufacturing methods, powder-coated and painted in a variety of colours. The Task pendant light is available in 8 colour finishes including red, olive green, blue, white, cream, black, putty grey and polished aluminium.