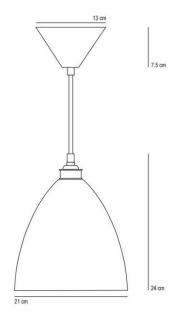

#### PRODUCT SPECIFICATION

Light Source: 1x E27 100W max. (excluded)

IP Code: 20

Dimming: Dimmable via mains phase dimming

Dimensions: Height: 24cm

Diameter: 21cm Ceiling rose: 13cm Cable length: 150cm

For all sales and technical enquiries, please contact: