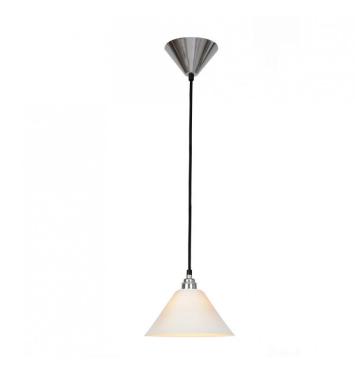

## Original BTC Task Ceramic Pendant Light

Original BTC's classic British Task range of pendant, table, floor, overreach and wall lights are a popular style choice with a great range of finishes and types available. Coming in an array of colours and also a ceramic choice, the <a href="Task range">Task range</a> from Original BTC is functional yet stylish.

The Task Ceramic pendant light is manufactured according to traditional methods by Original BTC's highly skilled team in Stoke-on-Trent, where now only a handful of ceramic factories exist. This attention to detail and traditional manufacturing method creates products which are of premium quality both in appearance and functionally. The Task Ceramic pendant light by Original BTC casts a warm glow to interior spaces and can be used as a single pendant or in clusters for a more impactful look.