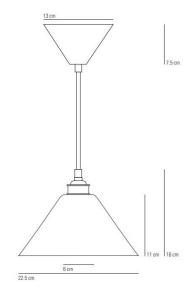

#### PRODUCT SPECIFICATION

Light Source: 1x E27 60W max. (excluded)

IP Code: 20

**Dimming:** Dimmable via mains phase dimming

Dimensions: Height: 16cm

Diameter: 22.5cm Ceiling rose: 13cm Cable length: 150cm