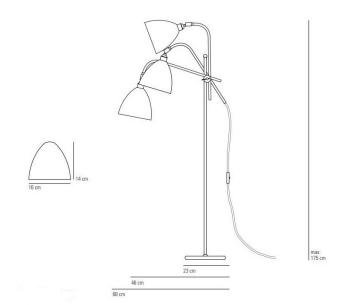

#### **PRODUCT SPECIFICATION**

Light Source: 1x E27 60W max. (excluded)

- IP Code:
- Dimensions: Height: 175cm max. Width: 68cm max.

20