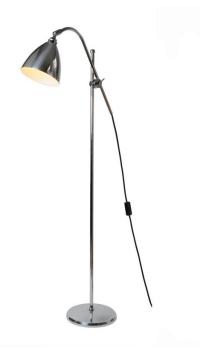

## **Original BTC Task Floor Lamp**

The Task floor lamp is the colourful floor version of the <u>Task</u> <u>pendant light</u> by Original BTC with an aluminium shade available in a wide range of contemporary colours. With a chic feel due to its conical shade shape and smart aluminium stem, the Task floor lamp is the perfect accompaniment to a sunny kitchen or to add a splash of colour to a study, bedroom or living area. Including Original BTC's trademark cotton braided cable, the Task floor lamp is not only visually pleasing but this lamp has functionality at its heart with an adjustable stem and shade to direct light as required.