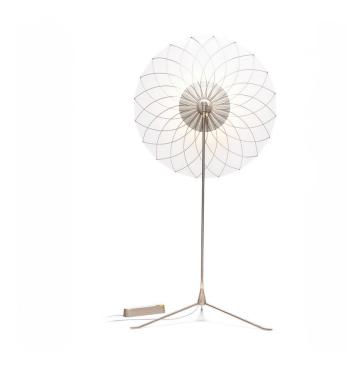

## Moooi Filigree Floor Lamp

Rick Tegelaar designed the Filigree Floor Lamp after questioning what distinguishes a lamp from a light source. A delicate network of wires forms the elegant shade, resembling fine filigree jewellery. A translucent screen is stretched tightly, enhancing the lamp's ornamental look, which is just as decorative when turned off as it is when switched on.

Created from stainless steel with brass elements, the Filigree Floor Lamp has a sophisticated aesthetic with a touch of luxury. When lit, the PP translucent screen diffuses light, distributing a soft and even glow across the room. When pointed towards a wall or ceiling, the ornamental filigree structure projects a play of light and shadows onto the surface. The Filigree Floor Lamp is a beautiful luminaire that is perfect for adding a cosy and welcoming ambience to a lounge or sitting room.