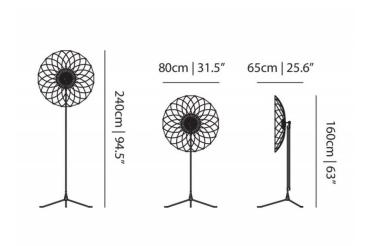

#### PRODUCT SPECIFICATION

Light Source: 40W, 2700K, 3346 Lumens

IP Code: 20

**Dimming:** In-line dimmer included on cable.

Dimensions: Height: 160-240cm

Width: 80cm Depth: 65cm

Cable Length: 300cm

For all sales and technical enquiries, please contact: