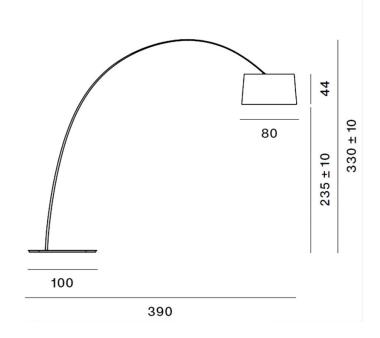

### PRODUCT SPECIFICATION

Light Source: 81W, 3000K, 8517 Lumens

IP Code: 20

**Dimming:** In-line dimmer included on cable.

Dimensions: Shade: Ø80cm

Shade Height: 44cm Depth: 390cm Height: 330 +/- 10cm Base: Ø100cm Cable Length: 260cm