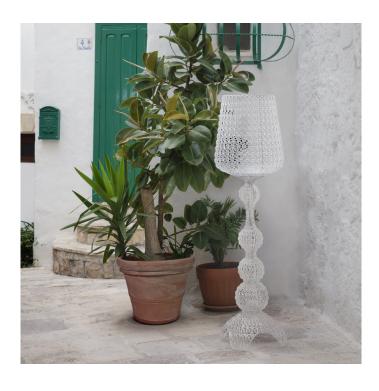

## Kabuki Outdoor LED Floor Lamp by Kartell

The outdoor alternative to the original Kabuki Floor Lamp. Identical to its indoor cousin in all but IP Rating, Kartell have once again used their ever-evolving injection-moulding technology to create the distinct lace-like diffuser that is the signature of the Kabuki Collection.

Designer Ferruccio Laviani is known for combining modern and baroque design elements to produce versatile lights which fit just as well into any setting (see his <u>Planet Floor Lamp</u>) and this lamp is no different. Its curved, ethereal, almost anthropomorphic shape and intricate, embroidered texture contrast with the state of the art construction process required to create it to ensure that it is the ideal feature lamp for both classical and contemporary environments, while its integrated LED light source is fully-dimmable and produces a warm, ambient glow which is perfect for illuminating any outdoor space, including pool areas, gardens, and restaurant or hotel exteriors.

The Kabuki Outdoor Floor Lamp is available in 3 transparent or opaque colour options. There is also the original indoor version, while the wider collection includes both a suspension and a minitable lamp.