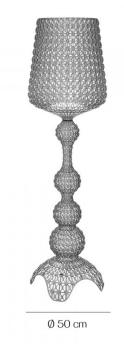

### PRODUCT SPECIFICATION

Light Source: 19W, 2700K, 2289 lumens

IP Code: 44

**Dimming:** Integrated touch dimmer included on product.

Dimensions: 166 cm height

Ø 50cm

66 cm