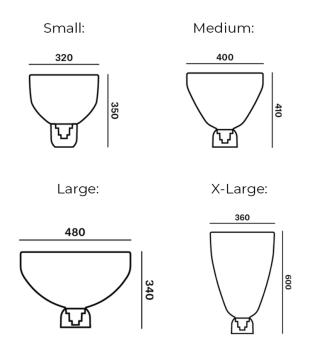

#### PRODUCT SPECIFICATION

Light Source: 1 x Max 5W GU10 (Excluded)

IP Code: 20

**Dimming:** In-line dimmer included on cable.

Dimensions: Small:

Shade: Ø32cm Height: 35cm

Medium:

Shade: Ø40cm Height: 41cm

Large:

Shade: Ø48cm Height: 34cm

X-Large:

Shade: Ø36cm Height: 60cm

Cable Length: 120cm