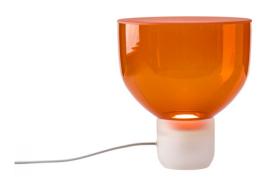

### **Brokis Lightline Table Lamp**

Designed by Lucie Koldova, the Brokis Lightline Table Lamp is a striking example of how light and glass can be harmonised into a sculptural, ambient form. The lamp features a sandblasted triplex-opal glass shade that diffuses light uniformly, creating the illusion of a glowing line when viewed in profile. Resting on a curved base that houses the light source, the form is both minimalist and poetic, blending modern design language with traditional glassmaking techniques.

The sandblasted surface is treated with a special nano-coating to resist dust and fingerprints, maintaining its pristine finish over time. Available in four sizes and a variety of colours and detailing options, Lightline is ideal for bedrooms, lounges, spas, and calm spaces where atmospheric lighting is desired. Its combination of smooth curvature, refined finishes, and gentle upward glow makes it a timeless statement in both residential and hospitality interiors.