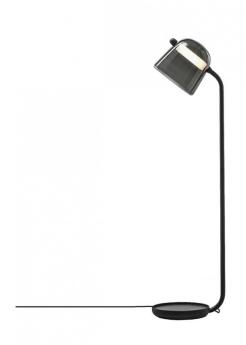

# **Brokis Mona LED Floor Lamp**

LA4827

SOURCE: https://www.davidvillagelighting.co.uk/product/Brokis-Mona-LED-Floor-Lamp/18021

### **Brokis Mona LED Floor Lamp**

A sculptural centrepiece for modern interiors, the Brokis Mona LED Floor Lamp brings Lucie Koldova's bold design language to a larger format. A smooth, hand-blown glass shade is traversed by a horizontal LED tube that emits a warm, decorative glow. The slim metal base and structural arm provide visual grounding, creating a sophisticated silhouette ideal for open-plan spaces or statement corners.

This floor lamp can be fully customised to suit your style, with options for the glass shade, metal finish, and cable colour. The warm output and elegant profile make it perfect for residential lounges, hotel lobbies, reading areas, and living spaces that benefit from sculptural ambient light.