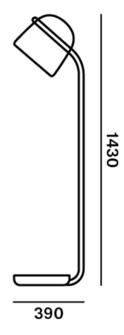

### PRODUCT SPECIFICATION

Light Source: 13W, 2700K, 327 Lumens

IP Code: 20

**Dimming:** Integrated on/off switch on the product.

Dimensions: Height: 143cm

Base: Ø39cm

Cable Length: 120cm