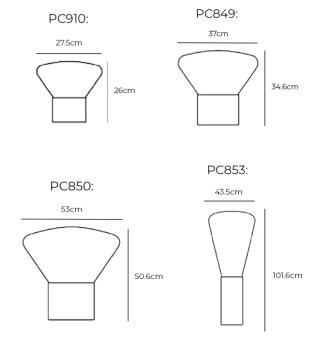

#### PRODUCT SPECIFICATION

**Light** PC910: 1 x Max 3W E14 (excluded) **Source:** PC849, PC850, PC853: 1 x Max 5W E27

(excluded)

IP Code: 20

**Dimming:** In-line dimmer included on cable.

**Dimensions: PC910** 

Height: 26cm Shade: Ø27.5cm

PC849:

Height: 34.6cm Shade: Ø37cm

PC850:

Height: 50.6cm Shade: Ø53cm

PC853:

Height: 101.6cm Shade: Ø43.5cm

Cable length: 228cm