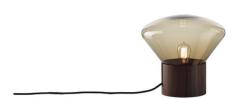

### **Brokis Muffins Table Lamp**

The Brokis Muffins Table Lamp offers a beautiful balance of expressive design and subtle illumination. Its signature hand-blown glass shade appears to billow gently above a solid wood base, creating a tactile, warm presence in the room. Designed by Lucie Koldova and Dan Yeffet, the lamp's form has become an enduring part of contemporary lighting design. The exposed filament bulb adds a nostalgic glow that further enriches its cosy ambience.

Available in four sizes and a broad selection of finishes, the Muffins Table Lamp allows for personalisation of both the glass and the base. Whether placed on a sideboard, bedside table, or in a lounge setting, it introduces a calm and comforting atmosphere. The largest size can also function as a floor-standing lamp, giving you even more flexibility across different interior zones.