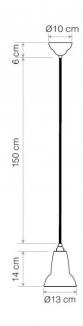

#### PRODUCT SPECIFICATION

Light Source: 1 x max 15W E14 (excluded)

IP Code: 20

**Dimming:** Dimmable via mains phase dimming

Dimensions: Ø13cm shade

14cm shade height Ø10cm ceiling rose 150cm cable length