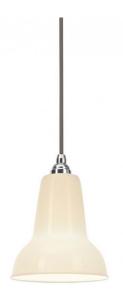

## Original 1227 Mini Ceramic Pendant Light by Anglepoise

The smaller, ceramic version of the <u>Anglepoise Original 1227</u> <u>pendant</u>, the Original 1227 Mini Ceramic pendant light is a more elegant and compact light, getting its shade shape from the classic 1935 Anglepoise lamp design.

Emanating a pleasant glow, the shade is made from bone china, turning translucent when switched on to provide a chic and timeless pendant. Suitable in both commercial and home environments, the 1227 Mini Ceramic pendant looks best as a singular light above a small table or lined with multiple to create a lovely light display in dining or kitchen areas. To create a real impact, match with other lights from the <a href="Anglepoise Mini Ceramic collection">Anglepoise Mini Ceramic collection</a> to make your room have a sophisticated touch.