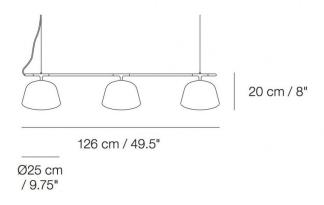

## PRODUCT SPECIFICATION

Light Source: 3 x Max 11W LED E14 (Excluded)

IP Code: 20

**Dimming:** Dimmable via mains phase dimming.

Dimensions: Shade: Ø25cm

Length: 126cm Height: 20cm

Cable Length: 400cm

For all sales and technical enquiries, please contact: