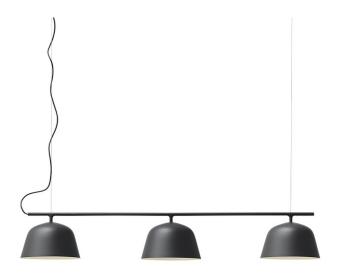

# **Ambit Rail Lamp by Muuto**

An extension to the Ambit Collection, Muuto have developed a new interpretation of the quintessential billiard table lamp. Muuto's Ambit Rail is constructed out of three shades mounted onto a tube; a well-known yet charming typology which showcases what seems like a reformed, modernised chandelier. As with the rest of the Ambit Collection, the Ambit Rail is a lamp with lots of character, leaving a minimal yet striking impression which complements a diverse set of surroundings.

The Muuto Ambit Rail was created with fluidity in mind - all joints and cables are hidden, and the supporting wires are remarkably thin, meaning the lamp appears seamlessly float in mid-air. Available in 5 colours, the Ambit Rail provides robust light that works great above a kitchen counter, bar or office desk.