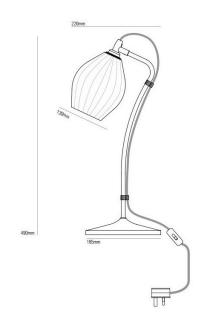

#### PRODUCT SPECIFICATION

Light Source: 1x E27 40W max. (excluded)

IP Code: 20

Dimensions: Height: 49cm

Base: 18.5cm

For all sales and technical enquiries, please contact:

+44 (0)114 263 4266

info@davidvillagelighting.co.uk