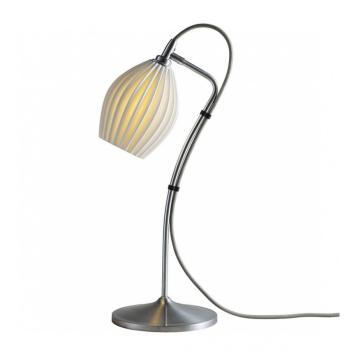

## **Original BTC Fin Table Lamp**

The Fin table lamp by Original BTC has an eye catching bone china shade. Using traditional manufacturing methods, the pleated design has been moulded into an intricate organic shape creating a dramatic lighting effect when lit, but an equally beautiful decorative piece when unlit. The Fin table lamp's elaborate handmade shade is angled on a satin chrome stem and base, merging contemporary design with traditional materials.

Original BTC's entire <u>Fin collection</u> comes complete with trademark complimentary grey cotton braided cable and includes a variety of suspension and pendant lights, and also a wall and floor lamp.