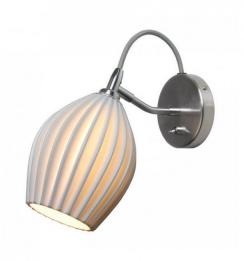

## **Original BTC Fin Wall Light**

Orignal BTC's Fin wall light is derivative of the Fin collection which includes a variety of pendants, multiple suspensions and table and floor lamps. The handcrafted bone china shade is traditionally manufactured in OriginI BTC's factory in Stoke-on-Trent.

The Fin wall light comes mounted on a satin chrome base with matching stem and detailing with grey cotton braided cable to compliment the style beautifully. The bone china shades of the Fin collection by Original BTC create striking light displays and when unlit add a decorative style with a warm output of light when lit. The whole collection can be used in conjunction with each other to create a cohesive and dramatic lighting display.