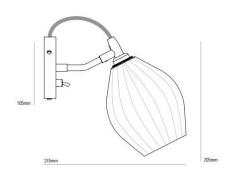

#### PRODUCT SPECIFICATION

Light Source: 1x E27 40W max. (excluded)

IP Code: 20

Dimensions: Height: 20.5cm

Depth: 24.5cm Wall bracket: 10.5cm

For all sales and technical enquiries, please contact:

+44 (0)114 263 4266