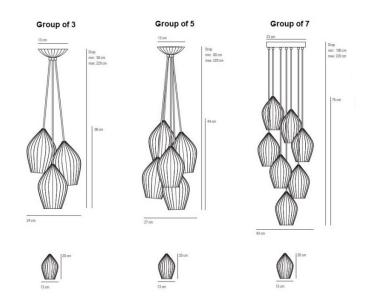

The Fin Grouping pendant is available in a group of 3, 5 or 7 and it is a truly show stopping centrepiece to any interior space casting a warm diffused glow throughout. The <u>Fin collection</u> also includes a single pendant in three sizes and also a table, floor and wall light.

#### PRODUCT SPECIFICATION

Light Source: Group of 3: 3x E27 40W max. (excluded)

Group of 5: 5x E27 40W max. (excluded) Group of 7: 7x E27 40W max. (excluded)

IP Code: 20

**Dimming:** Dimmable via mains phase dimming systems

Dimensions: Group of 3: drop 50cm min/220cm max

Group of 5: drop 60cm min/220cm max Group of 7: drop 100cm min/220cm max Shade dimensions: H 20cm W 13cm

Ceiling canopy: 13cm/23cm

For all sales and technical enquiries, please contact: