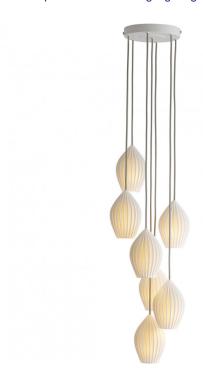

## Original BTC Fin Grouping Pendant Light

Original BTC's Fin pendant light is an striking suspension with a natural bone china shade which has been hand moulded and manufactured by Original BTC's dedicated and highly skilled craftsmen in Stoke-On-Trent. The beautiful pleated design of the shade creates dramatic light and shade when lit and is a striking addition to any room.

The Fin Grouping pendant is available in a group of 3, 5 or 7 and it is a truly show stopping centrepiece to any interior space casting a warm diffused glow throughout. The <u>Fin collection</u> also includes a single pendant in three sizes and also a table, floor and wall light.