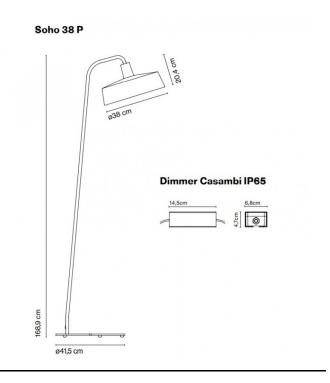

ON/OFF. Available in Android or iOS with the app

Casambi.

Dimensions: Base: Ø41.5cm

Shade: Ø38cm Height: 168.9cm Cable Length: 200cm

For all sales and technical enquiries, please contact:

+44 (0)114 263 4266