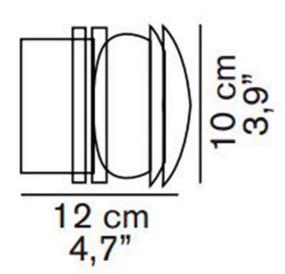

#### PRODUCT SPECIFICATION

Light Source: 4W, 2700K, 600 Lumens

IP Code: 44

**Dimming:** Dimmable via mains phase dimming

Dimensions: Shade: Ø10cm

Depth: 12cm