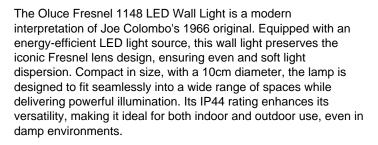

# Oluce Fresnel 1148 LED Wall Light

SOURCE: https://www.davidvillagelighting.co.uk/product/Oluce-Fresnel-1148-LED-Wall-Light/17892

## **Oluce Fresnel 1148 LED Wall Light**

By integrating advanced LED technology, the Fresnel 1148 LED Wall Light offers improved efficiency and longevity without compromising the original's elegant aesthetic. Available in white, black, or grey finishes, this wall light is perfect for residential or commercial spaces that value both design and functionality.