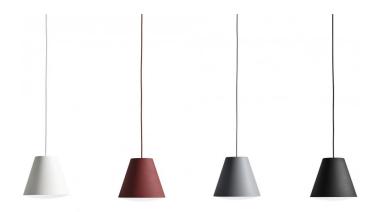

### **HAY Sinker Pendant Light**

We currently have limited stock of one of these items in our Clearance section .

The HAY Sinker Pendant Light was designed by Sebastian Wrong and features an elemental looking light that is available in a variety of finishes and sizes. The convex diffuser emits a warm and gentle light that illuminates the surroundings. The injection moulded shade creates a striking pendant light that adds a classic touch to any interior. The selection of colours, which are Oxide Red, Soft Black, Dusty Grey and Cream white, easily compliment any space.