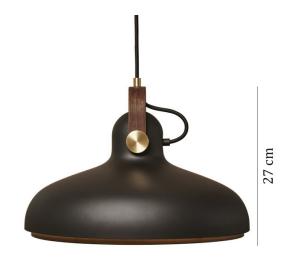

#### **PRODUCT SPECIFICATION**

Light Source: 1 x Max 15W E27 LED (excluded)

| IP Code:    | 20                                |
|-------------|-----------------------------------|
| Dimming:    | Dimmable via mains phase dimming. |
| Dimensions: |                                   |
|             | Height: 27cm                      |
|             | Cable Length: 280cm               |

Ø40 cm