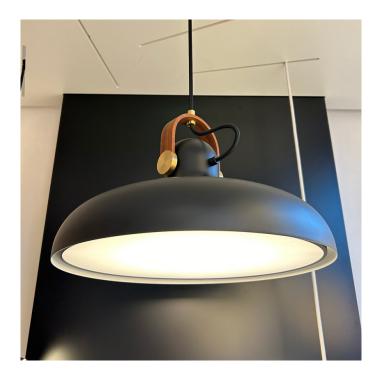

## Le Klint Carronade Large Pendant

David

Village Lighting

EX-DISPLAY, SLIGHT SIGNS OF WEAR AND TEAR. SEE IMAGES FOR EXACT CONDITION. 1 x Black Available.

Designed by Swedish-born Markus Johansson for Le Klint, the Carronade pendant is a large and modern light with a wide opening that directs diffused light. This pendant light is perfect for spaces which are in everyday use, such as desktop activity spaces or communal family areas.

The 2016 Le Klint Carronade collection includes a small pendant/spot, a table/wall lamp, a multifunctional floor lamp, and a large floor lamp. The collection is made with attention to detail at its forefront, using the same high-quality materials that other Le Klint collections are famous for. In this collection, the materials are beautiful American Walnut paired with Brass finishes.