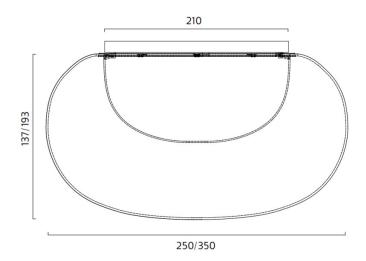

#### PRODUCT SPECIFICATION

Light Source: 250: 9W, 3000K, 880 Lumens

350: 18W, 3000K, 1535 Lumens

IP Code: 20

**Dimming:** Non-Dimmable.

Dimensions: 250:

Depth: 13.7cm Width: 25cm

350:

Depth: 19.3cm Width: 35cm