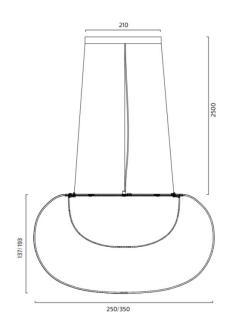

Available in two sizes (Ø250mm and Ø350mm), the Mist pendant suits a range of interior applications, from bedrooms and lounges to restaurant or retail settings. It comes with a 2-metre cable and can be mounted individually or in groups for greater impact.

### PRODUCT SPECIFICATION

Light Source: 250: 9W, 3000K, 880 Lumens

350: 18W, 3000K, 1535 Lumens

IP Code: 20

**Dimming:** Non-Dimmable.

Dimensions: 250:

Height: 13.7cm Shade: Ø25cm

350:

Height: 19.3cm Shade: Ø35cm

Cable Length: 250cm

For all sales and technical enquiries, please contact:

+44 (0)114 263 4266

info@davidvillagelighting.co.uk

www.davidvillagelighting.co.uk