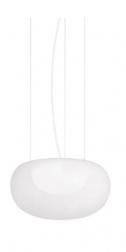

# **Zero Mist LED Suspension**

The Zero Mist LED Suspension Light continues Front's exploration of material and atmosphere through lighting. With its dual-globe design, the pendant softly diffuses light through a hand-blown outer glass shade and an inner acrylic diffuser, available in opal white, yellow, or pink. The glass's subtle variation adds character, creating a glowing, mist-like effect that's both gentle and expressive.

Available in two sizes (Ø250mm and Ø350mm), the Mist pendant suits a range of interior applications, from bedrooms and lounges to restaurant or retail settings. It comes with a 2-metre cable and can be mounted individually or in groups for greater impact.